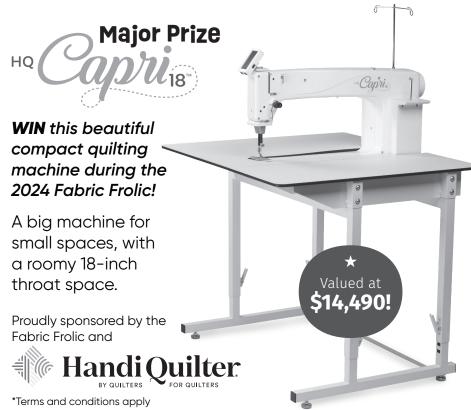

# 12–27 January 2024 Fabric Frolic

## Entering is easy...

- 1. Visit all seven participating shops during the fabric frolic.
- To go into the draw for the Major Prize, get your passport stamped when you make a \$20 purchase at each participating store. All other prizes will be open to everyone who completes their passport when spending under \$20 at each participating store..
- 3. Leave the completed passport in the container provided at the last store you visit.
- 4. Drawn 30 January 2024 and winners notified by telephone or email.
- Free pattern from each shop.
- Specials in every shop.
- Major Prize open to all participants with completed passports when spending \$20 in each participating store.
- All other prizes open to all participants with completed passports when spending under \$20 in each participating store.
- Each individual store will have prizes which will be open to any purchaser.